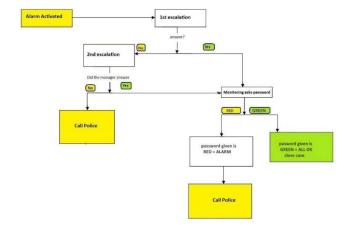

Example of a possible escalation procedure:

Easy to operate, with a large LED display screen showing date, time, battery charge and signal strength.

GPS SOS alarm— HELP with the push of a button

## Ensure Work Health Safety For Outreach, Lone & Community Workers

This new technology 4G GPS tracker with SOS alarm and man-down feature is small, lightweight and can go wherever you go.

This safety device offers visibility, flexibility and protection for your field personnel. With the push of a button a silent distress alarm will be delivered to an ASIAL approved 24/7 monitoring company. The escalation is executed according to an agreed procedure.