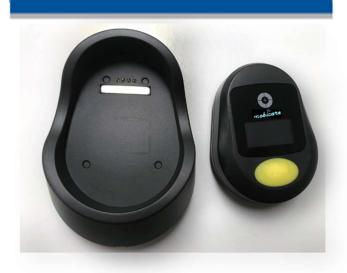

## Inclusions:

- ✓ GPS SOS alarm
- ✓ Lanyard
- ✓ Docking station
- ✓ Mini screwdriver
- ✓ Data Sim