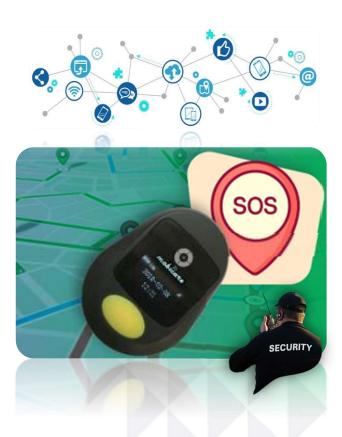

Example of a possible escalation procedure:

Easy to operate, with a large LED display screen showing date, time, battery charge and signal strength.

GPS SOS alarm— HELP with the push of a button

## 4G SOS Alarm

- 24/7 Security Monitoring
- 'Man Down' Feature

GPS Portable SOS Alarm working on Telstra's 4G CAT-M1(IoT)

Mobicare is a user friendly hardware design that can be used in a crisis situation. The product can be worn under clothing.

There is one large button in the middle of the product. Once pressed, it will send out a duress alarm with GPS co-ordinates of the location.

When the SOS alarm is started the product will vibrate letting the end user know that help is on the way. Mobicare has a 3 dots Braille on the SOS button, allowing for the product to be used effectively in the dark or by people with a disability.

## Ensure Work Health Safety For Outreach, Lone & Community Workers

This new technology 4G GPS tracker with SOS alarm and man-down feature is small, lightweight and can go wherever you go.

This safety device offers visibility, flexibility and protection for your field personnel. With the push of a button a silent distress alarm will be delivered to an ASIAL approved 24/7 monitoring company. The escalation is executed according to an agreed procedure.

Portable 4G GPS SOS alarm with 24/7 monitoring by ASIL Grade 1 approved security monitoring company.

"So small that it can go wherever you go for added safety and peace of mind"