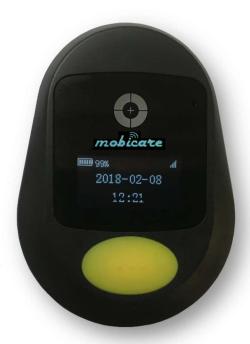

Example of a possible escalation procedure:

Easy to operate, with a large LED display screen showing date, time, battery charge and signal strength.

GPS SOS alarm— HELP with the push of a button

There is one large button in the middle of the product. Once pressed, it will send out a duress alarm with GPS co-ordinates of the location.

When the SOS alarm is started the product will vibrate letting the end user know that help is on the way. Mobicare has a 3 dots Braille on the SOS button, allowing for the product to be used effectively in the dark or by people with a disability.

## Specifications:

- ✓ 4G CAT-M1 technology
- ✓ Big SOS alarm button
- ✓ Large well-designed display panel
- ✓ GPS location inside buildings
- ✓ Waterproof design
- ✓ Man-Down alarm
- ✓ Geo-Fence Alarm
- ✓ Silent SOS Alarm
- ✓ Silent Listen-In
- ✓ Get GPS location via SMS